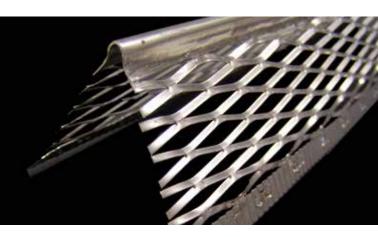

## 69

**NEW:** SR02 RENDER BEAD

The new SR02 Stainless Steel
Render Bead combines the
popular Rondo R02 render
profile with high polish
Stainless Steel, to produce an
external cement render bead
with exceptional corrosion
resistance.

## SRO2 RENDER BEAD

After extensive research and analysis, the SR02 has been designed to provide contractors with both peace of mind, and an aesthetically pleasing finish on external cement render applications.

Manufactured in the same profile as the already popular R02 render bead for internal use, the SR02 Stainless Steel bead comes with a 2.5mm nib radius to produce a sharp, defined edge, and 60mm wings which will comfortably accept up to 25mm of render. A nailing strip also makes the product quick and easy to fasten.