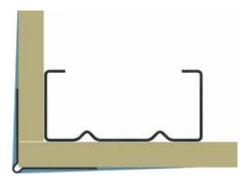

## P32 EXTERNAL CORNER BEAD

The P32 bead is angled at 84° with 32mm expanded metal wings to allow the setting compound to penetrate through and under the bead, at the same time locking the bead strongly to the building board.

The shape of the nib allows the setting compound to lock into the low profile radius providing a flake-free corner after painting.

The bead will be listed as a 'special' made to order product in 2400, 2700 and 3000mm lengths.

For more information, visit www.rondo.com.au or call 1300 36 7663.

P32 External Corner Bead in situ