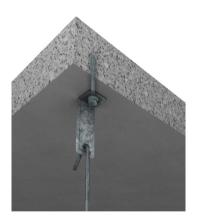

## TECH BRIEF ...

**DEC 2015** 

82

NEW: RONDO 249 SUSPENSION BRACKET

This suspension bracket is used for suspending 121 Rod Hangers to concrete using 9mm anchors. >>

## **RONDO 249 SUSPENSION BRACKET**

The new Rondo 249 Suspension Bracket is an addition to the KEY-LOCK® concealed ceiling system range.

- The 249 Suspension Bracket is the same as the 247 bracket
- Yet, it has a 9mm hole suitable to use with a 9mm screw type anchor, such as the Hilti HUS-H Screw Anchor
- Suitable for indoor, dry conditions
- The 9mm holes is suitable for both seismic and non-seismic anchors
- The bracket is available to order, lead times apply