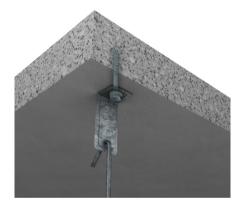

## TECH BRIEF ...

**DEC 2015** 

82

NEW: RONDO 249 SUSPENSION BRACKET

This suspension bracket is used for suspending 121 Rod Hangers to concrete using 9mm anchors. >>

## **RONDO 249 SUSPENSION BRACKET**

The new Rondo 249 Suspension Bracket is an addition to the KEY-LOCK® concealed ceiling system range.

- The 249 Suspension Bracket is the same as the 247 bracket
- Yet, it has a 9mm hole suitable to use with a 9mm screw type anchor, such as the Hilti HUS-H Screw Anchor
- Suitable for indoor, dry conditions
- The 9mm holes is suitable for both seismic and non-seismic anchors
- The bracket is available to order, lead times apply