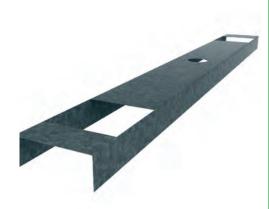

## NEW: DOUBLE PUNCHED NOGGING TRACK

The Rondo Double Punched
Nogging Track has been
designed for use with back to
back stud framing and with the
Rondo MAXIjamb® when it is
used as a stud member. >>

## DOUBLE PUNCHED NOGGING TRACK

Available via special order, the Rondo Double Punched Nogging Track is an addition to the Steel Stud and Track range and comes in 76mm, 92mm and 150mm Stud sizes.

Although previously available to order, Rondo has further invested in the way the product is manufactured, making it even quicker and more cost effective to produce. The resulting cost savings have assisted its use in the current Sunshine Coast University Hospital Project.