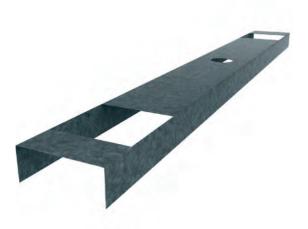

## NEW: DOUBLE PUNCHED NOGGING TRACK

The Rondo Double Punched
Nogging Track has been
designed for use with back to
back stud framing and with the
Rondo MAXIjamb® when it is
used as a stud member. >>

## DOUBLE PUNCHED NOGGING TRACK

Available via special order, the Rondo Double Punched Nogging Track is an addition to the Steel Stud and Track range and comes in 76mm, 92mm and 150mm Stud sizes.

Although previously available to order, Rondo has further invested in the way the product is manufactured, making it even quicker and more cost effective to produce. The resulting cost savings have assisted its use in the current Sunshine Coast University Hospital Project.