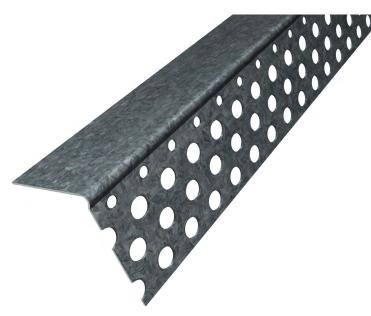

## RONDO INSPIRE<sup>®</sup> REVEAL BEADS

A strong, straight and clean finish to window openings that require internal trimming is simple to achieve with Rondo's range of Reveal Beads.

Quick and easy to install, Rondo's Reveal Beads are cold rolled from Zincanneal steel and are UV-resistant, making them strong and able to withstand harsh UV rays without cracking or breaking down.

## **Special Features**

0.75BMT Zincanneal<sup>®</sup> G2S steel

Quick and easy to install

1000

Perforated leg for setting into the surrounding wall lining and can be painted over to match the wall finish